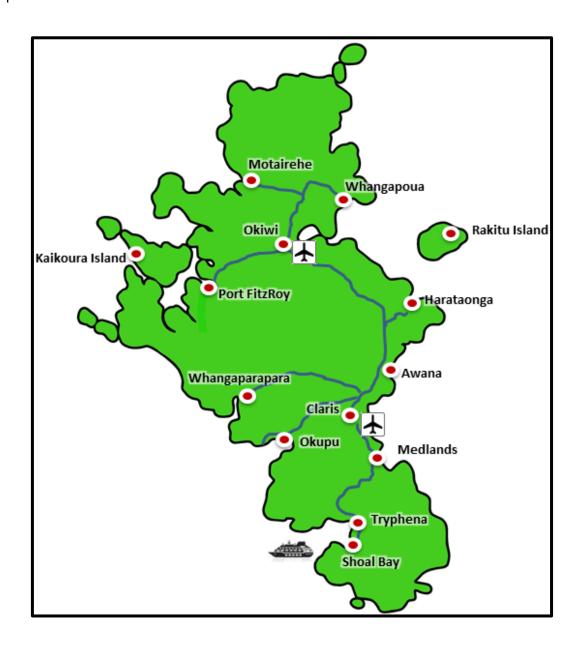

### **Leader: Phillip Donnell**

Aotea/Great Barrier Island is a hiker's paradise. The walks are mostly on public land owned by the people of Aotearoa/New Zealand and managed by either the Department of Conservation (Aotea Conservation Park) or the Auckland Council. The Aotea Conservation Park covers more than 12,000 hectares and has multiple walking tracks for novice and experienced walkers.

### The price does not include:

- Flights or ferry to and from the island (return airfare is generally less than \$400)
- Lunches and dinners
- Travel insurance
- Personal incidentals and excursions

| DATE         | POSSIBLE WALKS                                                          |  |  |  |  |  |
|--------------|-------------------------------------------------------------------------|--|--|--|--|--|
| Days 1 and 2 | Fly from Auckland to Claris (Great Barrier Air)                         |  |  |  |  |  |
| Saturday     | (morning flight recommended)                                            |  |  |  |  |  |
| 31 October   | Whangaparapara/Okupu Walks selected from:                               |  |  |  |  |  |
| Sunday       | Old Mill Track (2h return), Tramline Track to Forest Road (1h), Kaitoke |  |  |  |  |  |
| 1 November   | Hot Springs Track (1h30m return), French Road/Harpoon Hill (20m         |  |  |  |  |  |
|              | return), Te Ahumata Track (9km,3h), Te Ahumata Summit (2h return),      |  |  |  |  |  |
|              | Iona Mine Walk (15m), Whangaparapara Peak (2h return)                   |  |  |  |  |  |
| Days 3 and 4 | Tryphena Walks selected from:                                           |  |  |  |  |  |
| Monday       | Station Rock Lookout (20m), Dolphin Bay/Ross Bay Track (3h return),     |  |  |  |  |  |
| 2 November   | Ross Bay (2h return), Johnsons Bay and Ruahine Lookout (3-4h            |  |  |  |  |  |
| Tuesday      | return), Whaler's Lookout Track                                         |  |  |  |  |  |
| 3 November   | 30m return), Millers Hill Walk                                          |  |  |  |  |  |
|              | (15m), Island Bay Track (2h                                             |  |  |  |  |  |
|              | return), Te Rangitawhiri Reserve,                                       |  |  |  |  |  |
|              | Kowhai Valley Track (2h),                                               |  |  |  |  |  |
|              | Tryphena Path (1h30m)                                                   |  |  |  |  |  |
| Day 5-7      | Port Fitzroy and Whangapoua Walks selected from:                        |  |  |  |  |  |
| Wednesday    | Old Lady Track (45m), Motu Kaikoura Track (2h30m), Windy Canyon         |  |  |  |  |  |
| 4 November   | (30m return), Mt Hobson Summit (via Windy Canyon and Palmer's           |  |  |  |  |  |
| Thursday     | Track, 5h return), Coopers Castle Track (4h return), Warrens and        |  |  |  |  |  |
| 5 November   | Bridle Track (1h30m loop), Harataonga Walkway (11km,4h30m for           |  |  |  |  |  |
| Friday       | loop), Glenfern Sanctuary Tracks, Wairarapa Graves (Tapuwai Site 1h     |  |  |  |  |  |
| 6 November   | return, Onepoto Site 1 h return), Forest Road (5h), Kaiaraara Hut (2h   |  |  |  |  |  |
|              | return), Bush's Beach Track (1h return).                                |  |  |  |  |  |
| Day 8        | Trip concludes after breakfast.                                         |  |  |  |  |  |
| Saturday     | Travel from Tryphena to Claris (20 minutes)                             |  |  |  |  |  |
| 7 November   | Fly from Claris to Auckland.                                            |  |  |  |  |  |
|              |                                                                         |  |  |  |  |  |